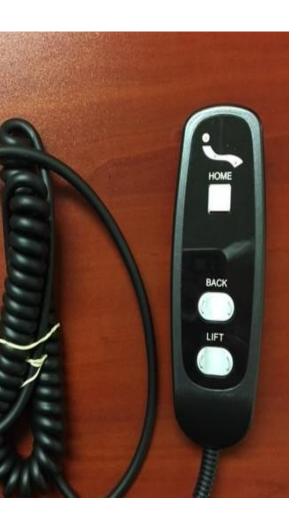

# **Lift Wand without Head Rest**

#### 1. Home button:

 Close ottoman/back if open and takes the chair to a standing/entry position.

#### 2. Back button:

- 1. Press left to recline back.
- 2. Press right to return back to upright position.

#### 3. Lift button:

- Press left to lift close ottoman, if open, and take chair to standing/entry position.
- Press right to take chair to seated position, if lifted, and open ottoman when chair is in seated position.