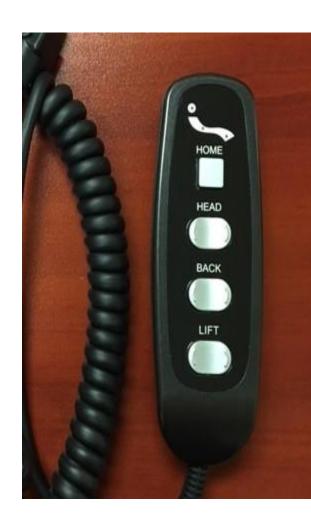

# **Lift Wand with Head Rest**

### 1. Home button:

 Close ottoman/back if open and takes the chair to a standing/entry position.

### 2. Head Button:

- 1. Press left to open head rest.
- Press right to close head rest.

#### 3. Back button:

- 1. Press left to recline back.
- Press right to return back to upright position.

## 4. Lift button:

- Press left to lift close ottoman, if open, and take chair to standing/entry position.
- Press right to take chair to seated position, if lifted, and open ottoman when chair is in seated position.