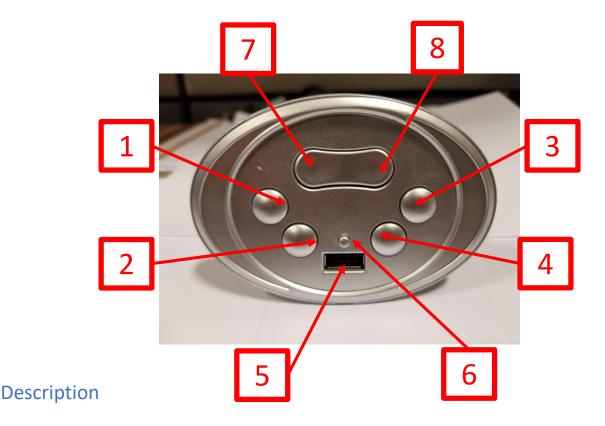

4 Button control panel with USB offers power recline and power head rest functionality with the added benefit of a charging port for any device with USB charging capability. The buttons on the control are numbered in the figure above and descriptions of each button can be found below.

#### 1 – Head Rest OPEN Button

This button will open the head rest actuator, moving it forward.

### 2 – Head Rest CLOSE Button

This button closes the head rest actuator, returning the head res to a closed position.

# 3 – Power Recline OPEN Button

This button will open the power recline actuator, reclining the seat.

## 4 – Power Recline CLOSE Button

This button will close the power recline actuator, returning the seat to an upright position.

## 5 – USB Charging Port.

This port will charge any device with USB capability.

#### 6 – USB Disconnect Button

This button will turn off the power to the USB port.

## 7 – Lumbar Deflate Button

Press and hold this until the lumbar support is deflated.

#### 8 – Lumbar Inflate Button

Press and hold to inflate lumbar support until reaching the desired level