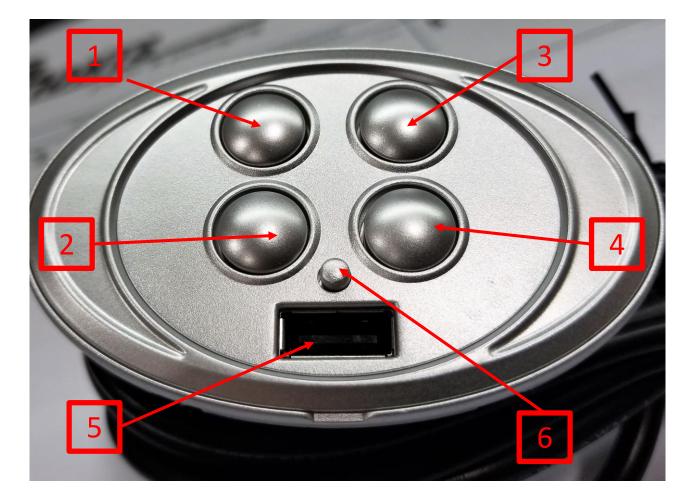

# Description

4 Button control panel with USB offers power recline and power head rest functionality with the added benefit of a charging port for any device with USB charging capability. The buttons on the control are numbered in the figure above and descriptions of each button can be found below.

## 1 – Head Rest OPEN Button

This button will open the head rest actuator, moving it forward.

## 2 – Head Rest CLOSE Button

This button closes the head rest actuator, returning the head res to a closed position.

## 3 – Power Recline OPEN Button

This button will open the power recline actuator, reclining the seat.

## 4 – Power Recline CLOSE Button

This button will close the power recline actuator, returning the seat to an upright position.

## 5 – USB Charging Port.

This port will charge any device with USB capability.

## 6 – USB Disconnect Button

This button will turn off the power to the USB port.