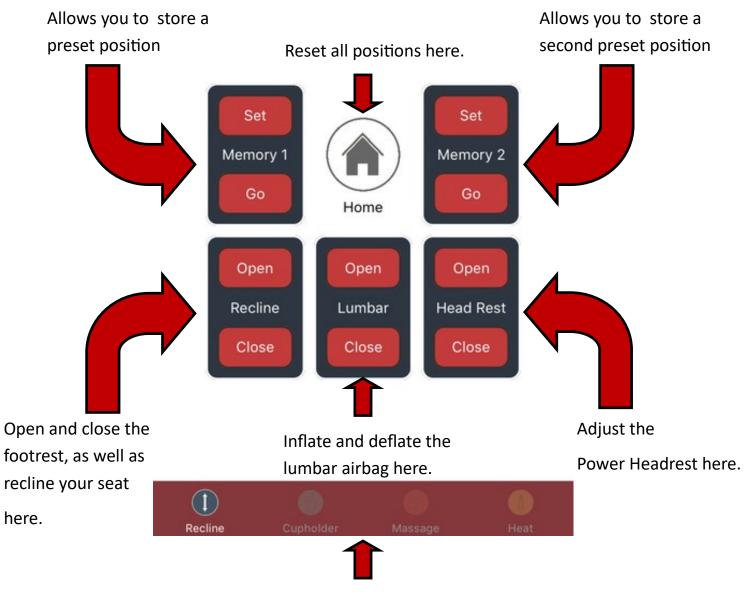

## *i*Recliner

This bar allows you to control ADDITIONAL features on your product, such as Massage and Heat.