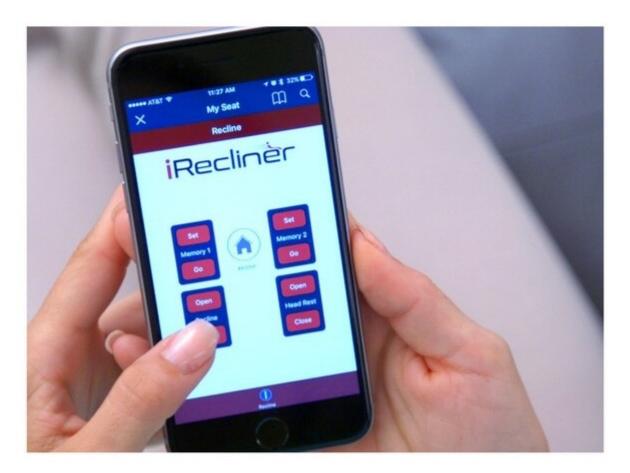

## **IRecliner** Putting the Power of Comfort in Your Hand

iRecliner lets you easily control the power motion of your recliner or sofa with just the touch of your finger. Separate functions allow for custom comfort for power recline, power headrest, and optional lumbar feature. With our two memory settings, you can automatically find your perfect comfort setting

## **Motion Recline Features:**

- Easily connect to your product by Bluetooth
- Touch control for headrest
- One touch recline control
- One touch control for lumber (optional on some models)
- Two preset memory settings
- Ability to name seat by person or type
- App automatically detects and adjusts to your model and functions
- Built in safety function will only allow one user per seat at a time. Press and release HOME safety function prevents accidental closing.
- Built in HELP function